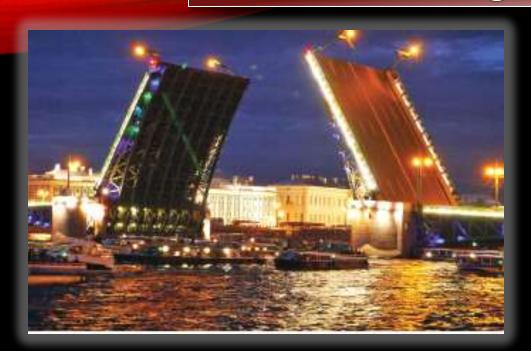

#### **BRIDGE OPENING**

St. Petersburg is one of few places in the world to have daily opening of drawbridges. The Palace Bridge opens for about 3 hours in the early morning, and just recently, the bridge's opening has been accompanied by music. It has turned out to be a popular tourist draw though it was primarily intended to allow passage of ships through it.