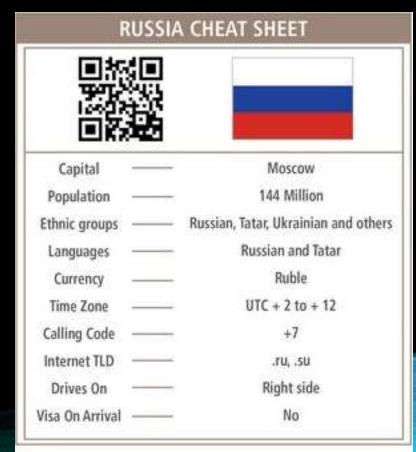

# Russia - General Information

Russia is the largest country on the planet and has many wonderful and diverse areas worth visiting. Russia spreads in two continents, Europe and Asia. Moscow, the capital city of Russia falls entirely in Europe. This is the richest part of the country and is the most loved and visited part by tourists as well. Another major travel destination in Russia is St. Petersburg located in north-western Region, where you will find beautiful landscapes and large lakes.