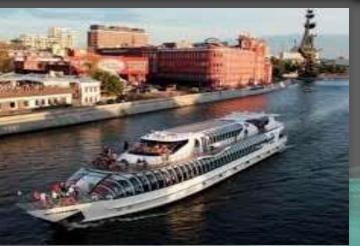

#### **MOSCOW RIVER CRUISE:**

River cruise is the most relaxing and pictures que tour that Moscow can offer. Moscow river cruise is a great way to enjoy the view of historic landmarks and its main attractions. This is a perfect alternative to City Tour by car.

# Transportation

Moscow metro train stations are arguably the most beautiful in the world.

Boat cruises are a great way to go sightseeing.

Comfortable AC buses of all sizes.