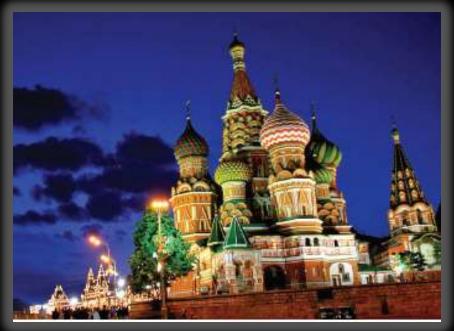

# Moscow, the capital of Russia

Moscow, on the Moskva River in western Russia, is the nation's cosmopolitan capital. In its historic core is the Kremlin, a fortified complex that's home to the president and treasures in the Armoury. Outside its walls is Red Square, the country's symbolic center and site of Lenin's Mausoleum, State Historical Museum and St. Basil's Cathedral, known for its colorful, patterned, onion-shaped dome. . Russia is a must visit destination as its home to the largest river in Europe, the Volga; the world's largest lake, the Caspian Sea; the world's deepest freshwater lake, the Baikal; and the Europe's highest peak, Elbrus at 5642m.

#### KREMLIN, MOSCOW

The Moscow Kremlin, usually referred to as the Kremlin, is a fortified complex at the heart of Moscow. It is the best known of the Kremlins (Russian citadels) and includes five palaces, four cathedrals, and the enclosing Kremlin Wall with Kremlin towers. The complex serves as the official residence of the President of the Russian Federation.