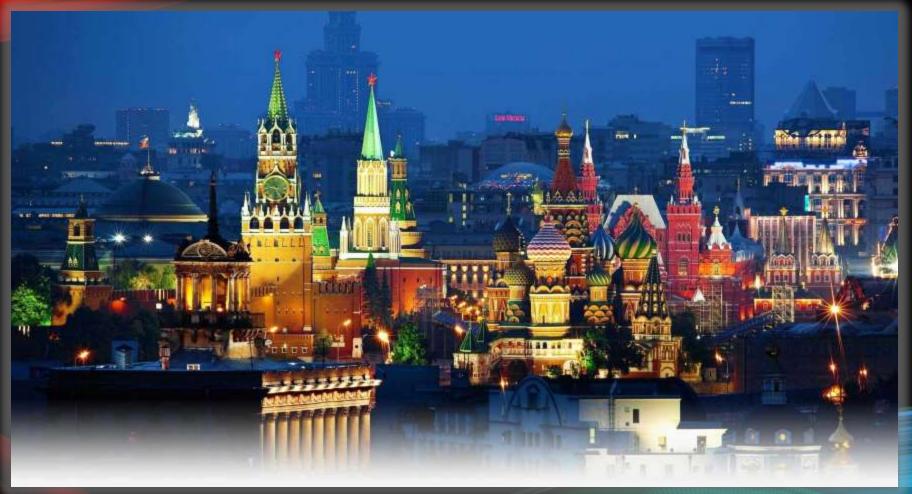

# Moscow, the capital of Russia

Moscow, on the Moskva River in western Russia, is the nation's cosmopolitan capital. In its historic core is the Kremlin, a fortified complex that's home to the president and treasures in the Armoury. Outside its walls is Red Square, the country's symbolic center and site of Lenin's Mausoleum, State Historical Museum and St. Basil's Cathedral, known for its colorful, patterned, onion-shaped dome. . Russia is a must visit destination as its home to the largest river in Europe, the Volga; the world's largest lake, the Caspian Sea; the world's deepest freshwater lake, the Baikal; and the Europe's highest peak, Elbrus at 5642m.