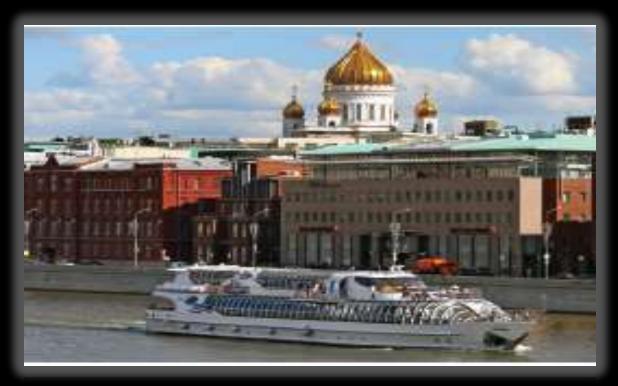

#### **MOSCOW RIVER CRUISE:**

River cruise is the most relaxing and pictures que tour that Moscow can offer. Moscow river cruise is a great way to enjoy the view of historic landmarks and its main attractions. This is a perfect alternative to City Tour by car.