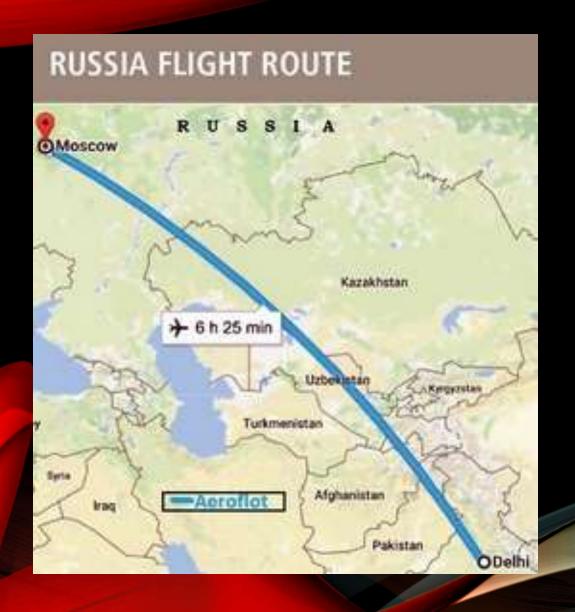

# Flights to Russia

Aeroflot and Air India have direct flights to Moscow ex-Delhi. Fly Dubai has flights to Moscow via Dubai. Air Arabia has flights via Sharjah.

Other flights are from Delhi- (1) Air Astana via Almaty and (2) Uzbekistan Airways via Tashkant.

• Frequency - Aeroflot and Air India have daily flights. Fly Dubai have daily flights from 8 ports. Air Arabia has 5-7 flights a week to Moscow from 13 ports in India.