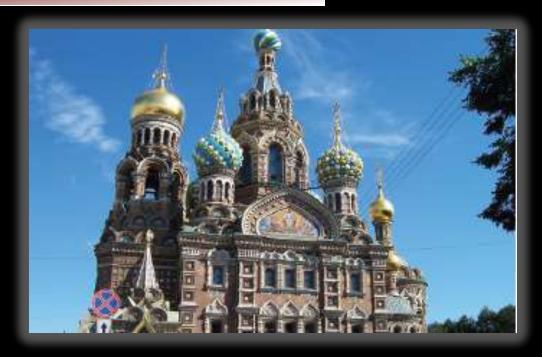

#### **CHURCH OF RESURRECTION ON SPILLED BLOOD**

Church of Resurrection on Spilled Blood, St. Petersburg: The Church of the Savior on Spilled Blood is one of the main sights of St. Petersburg. This Church was built on the site where Emperor Alexander II was fatally wounded in March 1881.