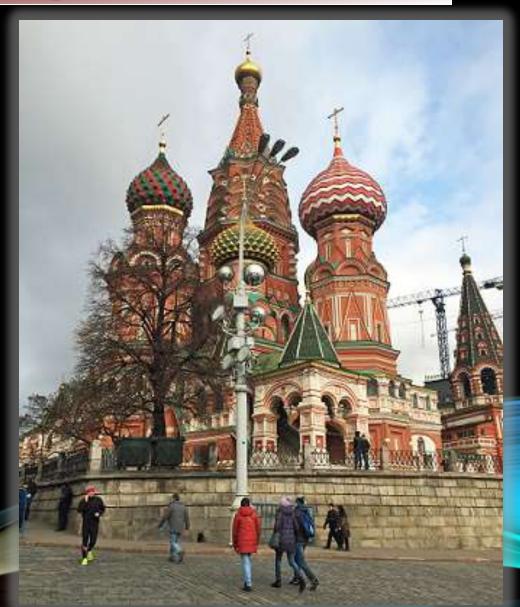

# Moscow, the capital of Russia

Moscow, on the Moskva River in western Russia, is the nation's cosmopolitan capital. In its historic core is the Kremlin, a fortified complex that's home to the president and treasures in the Armoury. Outside its walls is Red Square, the country's symbolic center and site of Lenin's Mausoleum, State Historical Museum and St. Basil's Cathedral, known for its colorful, patterned, onion-shaped dome. . Russia is a must visit destination as its home to the largest river in Europe, the Volga; the world's largest lake, the Caspian Sea; the world's deepest freshwater lake, the Baikal; and the Europe's highest peak, Elbrus at 5642m.